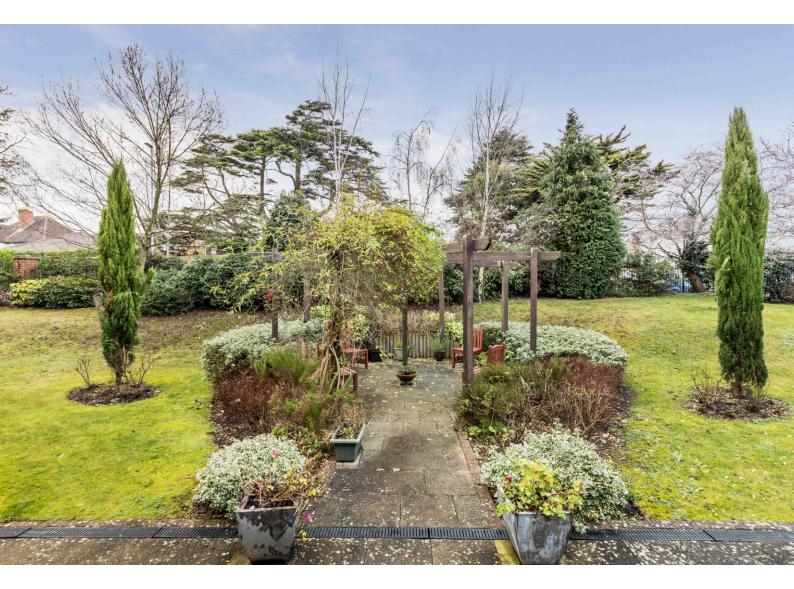

#### In Brief

This two bedroom ground floor retirement flat is situated at the back of Atkinson court and benefits from having direct access outside instead of having to go through the communal area. The apartment has generous accommodation that comprises, living room with a door to the communal gardens, fitted kitchen, two double bedrooms and a shower room. The property is electrically heated and has double glazing plus Careline connection to In House Manager. Communal facilities include a large community lounge with ample seating for the many activities organised, if so required. There is a small kitchen area leading off the lounge. Also available is the laundry room with washer dryers and ironing facilities plus an overnight room which can be rented for visitors. Outside the block are the gardens, mobility scooter park with re-charging facilities, and electronically operated security gates. There is ample parking for residents.