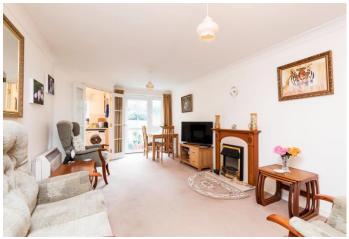

#### In Brief

This two bedroom ground floor retirement flat is situated at the back of Atkinson court and benefits from having direct access outside instead of having to go through the communal area. The apartment has generous accommodation that comprises, living room with a door to the communal gardens, fitted kitchen, two double bedrooms and a shower room. The property is electrically heated and has double glazing plus Careline connection to In House Manager. Communal facilities include a large community lounge with ample seating for the many activities organised, if so required. There is a small kitchen area leading off the lounge. Also available is the laundry room with washer dryers and ironing facilities plus an overnight room which can be rented for visitors. Outside the block are the gardens, mobility scooter park with re-charging facilities, and electronically operated security gates. There is ample parking for residents.