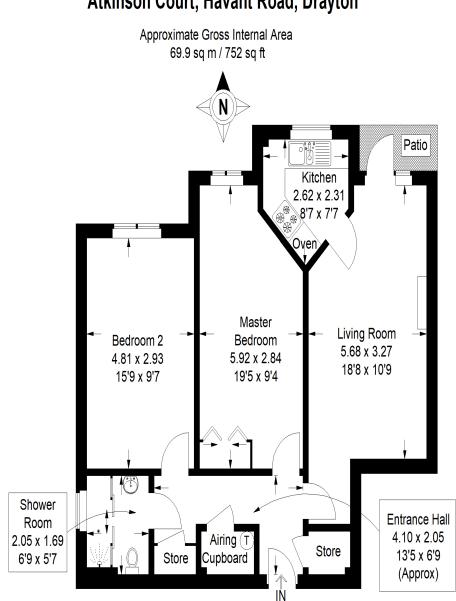

#### In Brief

This two bedroom ground floor retirement flat is situated at the back of Atkinson court and benefits from having direct access outside instead of having to go through the communal area. The apartment has generous accommodation that comprises, living room with a door to the communal gardens, fitted kitchen, two double bedrooms and a shower room. The property is electrically heated and has double glazing plus Careline connection to In House Manager. Communal facilities include a large community lounge with ample seating for the many activities organised, if so required. There is a small kitchen area leading off the lounge. Also available is the laundry room with washer dryers and ironing facilities plus an overnight room which can be rented for visitors. Outside the block are the gardens, mobility scooter park with re-charging facilities, and electronically operated security gates. There is ample parking for residents.

# 4 ATKINSON COURT

Atkinson Court, Havant Road, Drayton

This plan is for layout guidance only. Not drawn to scale unless stated. Windows and door openings are approximate. Whilst every care is taken in the preparation of this plan, please check all dimensions, shapes and compass bearings before making any decisions reliant upon them. (ID402135)