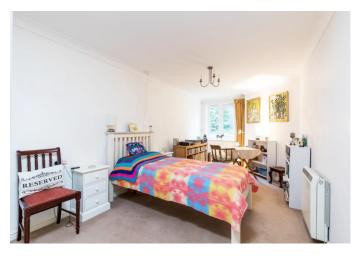

#### In Brief

This two bedroom ground floor retirement flat is situated at the back of Atkinson court and benefits from having direct access outside instead of having to go through the communal area. The apartment has generous accommodation that comprises, living room with a door to the communal gardens, fitted kitchen, two double bedrooms and a shower room. The property is electrically heated and has double glazing plus Careline connection to In House Manager. Communal facilities include a large community lounge with ample seating for the many activities organised, if so required. There is a small kitchen area leading off the lounge. Also available is the laundry room with washer dryers and ironing facilities plus an overnight room which can be rented for visitors. Outside the block are the gardens, mobility scooter park with re-charging facilities, and electronically operated security gates. There is ample parking for residents.