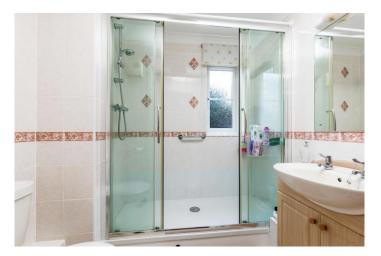

#### In Brief

This two bedroom ground floor retirement flat is situated at the back of Atkinson court and benefits from having direct access outside instead of having to go through the communal area. The apartment has generous accommodation that comprises, living room with a door to the communal gardens, fitted kitchen, two double bedrooms and a shower room. The property is electrically heated and has double glazing plus Careline connection to In House Manager. Communal facilities include a large community lounge with ample seating for the many activities organised, if so required. There is a small kitchen area leading off the lounge. Also available is the laundry room with washer dryers and ironing facilities plus an overnight room which can be rented for visitors. Outside the block are the gardens, mobility scooter park with re-charging facilities, and electronically operated security gates. There is ample parking for residents.