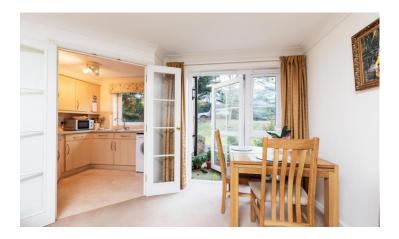

#### In Brief

This two bedroom ground floor retirement flat is situated at the back of Atkinson court and benefits from having direct access outside instead of having to go through the communal area. The apartment has generous accommodation that comprises, living room with a door to the communal gardens, fitted kitchen, two double bedrooms and a shower room. The property is electrically heated and has double glazing plus Careline connection to In House Manager. Communal facilities include a large community lounge with ample seating for the many activities organised, if so required. There is a small kitchen area leading off the lounge. Also available is the laundry room with washer dryers and ironing facilities plus an overnight room which can be rented for visitors. Outside the block are the gardens, mobility scooter park with re-charging facilities, and electronically operated security gates. There is ample parking for residents.