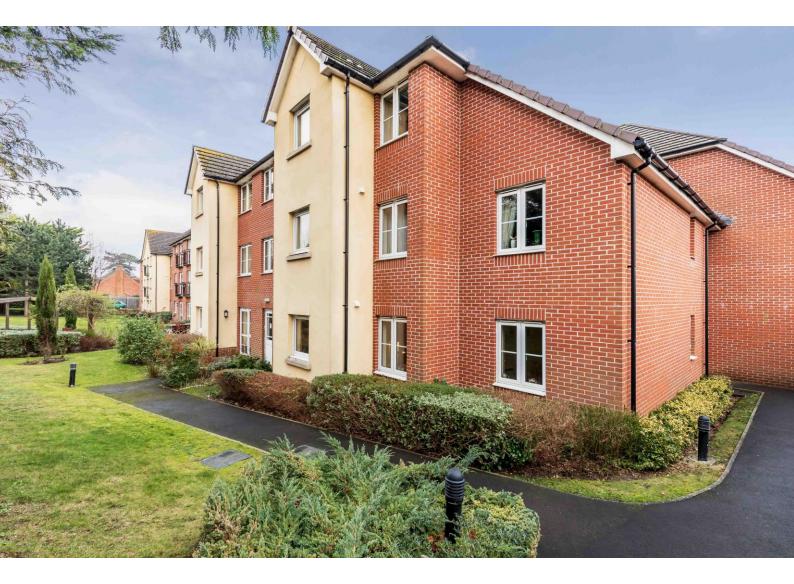

## 4 ATKINSON COURT

#### In Brief

This two bedroom ground floor retirement flat is situated at the back of Atkinson court and benefits from having direct access outside instead of having to go through the communal area. The apartment has generous accommodation that comprises, living room with a door to the communal gardens, fitted kitchen, two double bedrooms and a shower room. The property is electrically heated and has double glazing plus Careline connection to In House Manager. Communal facilities include a large community lounge with ample seating for the many activities organised, if so required. There is a small kitchen area leading off the lounge. Also available is the laundry room with washer dryers and ironing facilities plus an overnight room which can be rented for visitors. Outside the block are the gardens, mobility scooter park with re-charging facilities, and electronically operated security gates. There is ample parking for residents.