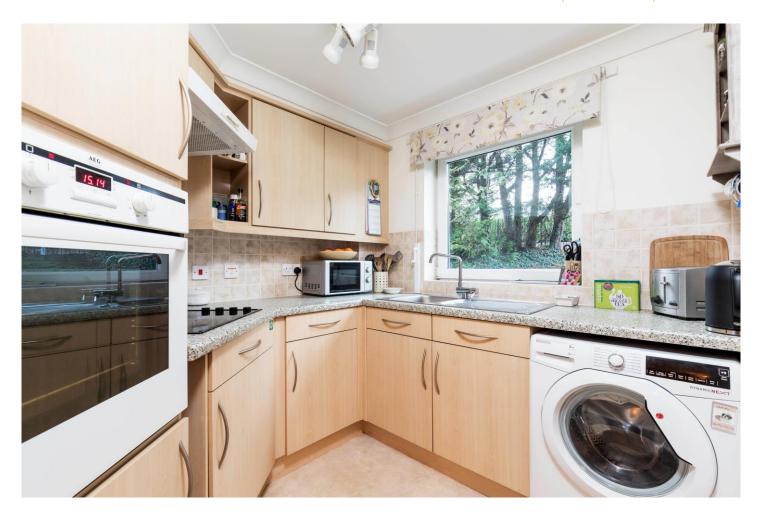

#### In Brief

This two bedroom ground floor retirement flat is situated at the back of Atkinson court and benefits from having direct access outside instead of having to go through the communal area. The apartment has generous accommodation that comprises, living room with a door to the communal gardens, fitted kitchen, two double bedrooms and a shower room. The property is electrically heated and has double glazing plus Careline connection to In House Manager. Communal facilities include a large community lounge with ample seating for the many activities organised, if so required. There is a small kitchen area leading off the lounge. Also available is the laundry room with washer dryers and ironing facilities plus an overnight room which can be rented for visitors. Outside the block are the gardens, mobility scooter park with re-charging facilities, and electronically operated security gates. There is ample parking for residents.